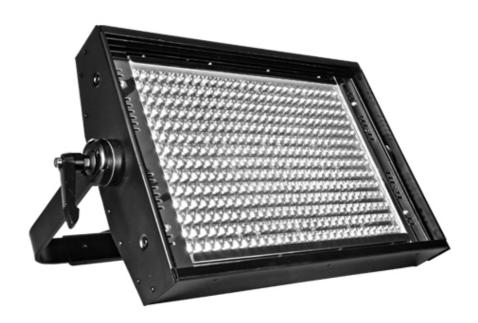

### **Overview**

**Planarled 3200** is a studio LED luminaire powered by 392 x 210mW LEDs with a 53° beam angle and 0-100% dimmer control. The unit operates at 3200K color temperature with a peak intensity of 4900 cd and sports cooling by convection.